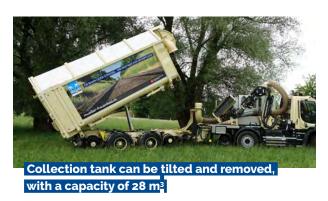

## for embankment maintenance

- Direction of work right, with special mower door to view the mower
- Fixed telescopic mowing crane
- Reach of mowing crane from centre of vehicle 7.5 m
- · Suction mower, mowing width 1200 mm
- Powerful blower for moving cuttings
- Two-way mower trailer with 28 m³ capacity
- Three-way tipper with ball connection and lift-out device for use of various superstructures
- Removable collection container
- Each axle with service and spring-operated parking brake
- Track wheels interchangeable, standard and metre gauge
- Road wheels raised when travelling on track, class 9A
- Further working equipment can be attached via quick release mechanism
- · Optional ecological mower possible

## Technical data

| Manufacturer            | Müller Technologie AG |
|-------------------------|-----------------------|
| Motor power             | 260 KW                |
| Length                  | 7.2 m                 |
| Width                   | 2.3 m                 |
| Height                  | 2.9 m                 |
| Unimog operating weight | 16.5 t                |
| Trailer payload         | max. 9 t              |
| Usable trailer volume   | 28 m³                 |
| Total weight            | 34.5 t                |
| Max. speed - road       | 80 km/h               |
| Max. speed - rail       | 20 km/h or 40 km/h    |
| Smallest curve radius   | 42 m                  |
| Track width             | 1000 m or 1435 mm     |
| Max. gradient           | 60 ‰                  |
|                         |                       |