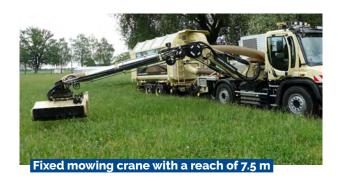

## for embankment maintenance

- Direction of work right, with special mower door to view the mower
- Fixed telescopic mowing crane
- Reach of mowing crane from centre of vehicle 7.5 m
- · Suction mower, mowing width 1200 mm
- Powerful blower for moving cuttings
- Two-way mower trailer with 28 m³ capacity
- Three-way tipper with ball connection and lift-out device for use of various superstructures
- Removable collection container
- Each axle with service and spring-operated parking brake
- Track wheels interchangeable, standard and metre gauge
- Road wheels raised when travelling on track, class 9A
- Further working equipment can be attached via quick release mechanism
- · Optional ecological mower possible