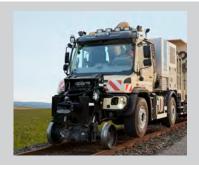

## for embankment maintenance

- Direction of work right, with special mower door to view the mower
- Fixed telescopic mowing crane
- Reach of mowing crane from centre of vehicle 7.5 m
- · Suction mower, mowing width 1200 mm
- Powerful blower for moving cuttings
- Two-way mower trailer with 28 m³ capacity
- Three-way tipper with ball connection and lift-out device for use of various superstructures
- Removable collection container
- Each axle with service and spring-operated parking brake
- Track wheels interchangeable, standard and metre gauge
- Road wheels raised when travelling on track, class 9A
- Further working equipment can be attached via quick release mechanism
- · Optional ecological mower possible