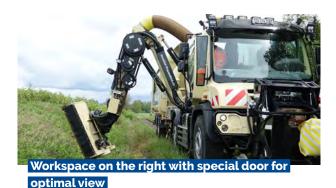

## for embankment maintenance

- Direction of work right, with special mower door to view the mower
- Fixed telescopic mowing crane
- Reach of mowing crane from centre of vehicle 7.5 m
- · Suction mower, mowing width 1200 mm
- Powerful blower for moving cuttings
- Two-way mower trailer with 28 m³ capacity
- Three-way tipper with ball connection and lift-out device for use of various superstructures
- Removable collection container
- Each axle with service and spring-operated parking brake
- Track wheels interchangeable, standard and metre gauge
- Road wheels raised when travelling on track, class 9A
- Further working equipment can be attached via quick release mechanism
- · Optional ecological mower possible