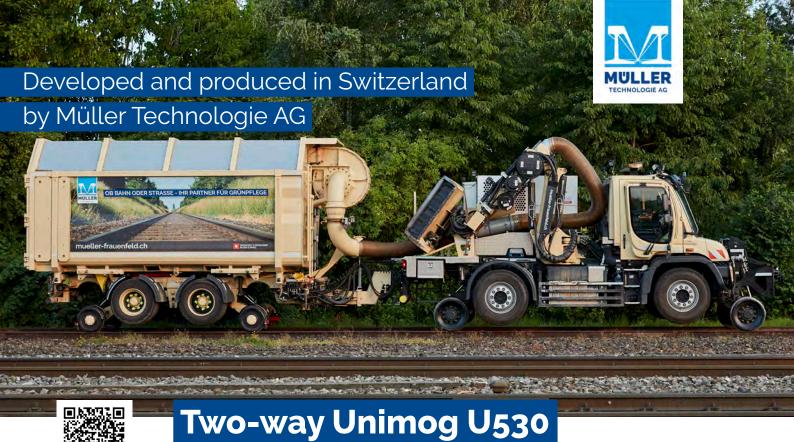

## **Cover picture**

Unimog U530, conversion to two-way vehicle for Müller Gleisbau AG for embankment maintenance on rail and road.