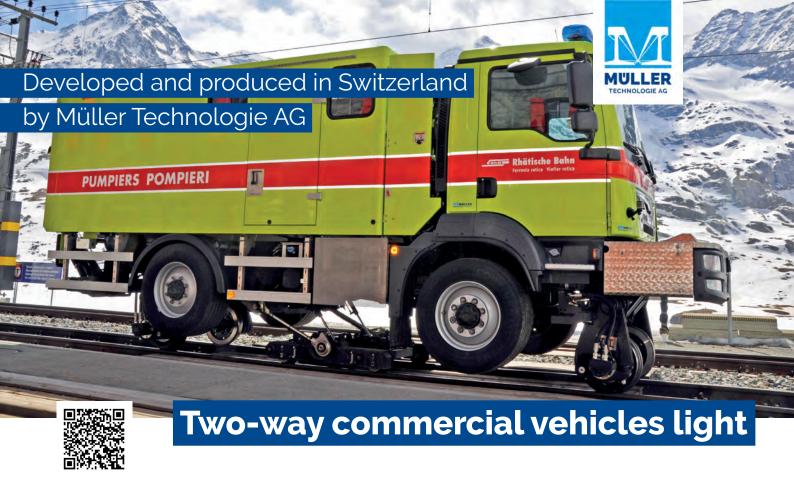

## **Cover picture**

MAN, conversion to two-way intervention vehicle of the RhB with firefighting platform and crew compartment for use on rail and road.