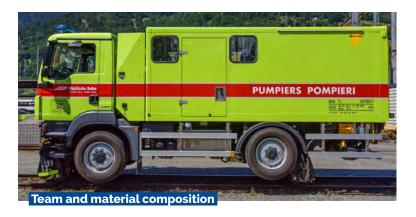

## **Cover picture**

MAN, conversion to two-way intervention vehicle of the RhB with firefighting platform and crew compartment for use on rail and road.

## Technical data

| Manufacturer                         | Müller Technologie AG |
|--------------------------------------|-----------------------|
| Туре                                 | HFW 2/2               |
| Chassis                              | MAN / Brand-neutral   |
| Motor power                          | 235 kW                |
| Length                               | 7.6 m                 |
| Width                                | 2.3 m                 |
| Height                               | 3.1 m                 |
| Total weight - road                  | to 18 t               |
| Payload                              | > 4.6 t               |
| Max. speed - rail                    | 40 km/h               |
| Smallest curve radius (narrow gauge) | 43 m                  |
|                                      |                       |