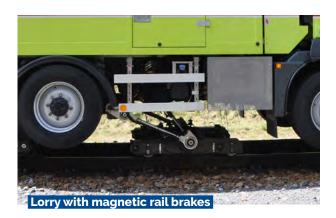

- · Twin axle two-way mechanism for light commercial vehicles, class 9A
- · Hydrostatically driven chassis unit at the front and rear
- Hydraulic lifting mechanism for complete lift-ing of road wheels when on the track
- · Reinforcing elements on the chassis frame dissipate forces that occur
- Two hydraulic motors per axle for propulsion and disc brakes
- Replaceable track wheels and axle shaft for standard (1435 mm) and metre gauge (1000 mm)
- Optimised with a large embankment angle for off-road use as well as for rerailing on ballast-ed tracks
- For operation on steep slopes > 60‰
- Optional lorry with magnetic rail brakes > 60‰
- Optional use of an axle shaft with gear wheel drive possible
- Various configurations possible, such as body with lifting platform/ platform etc.