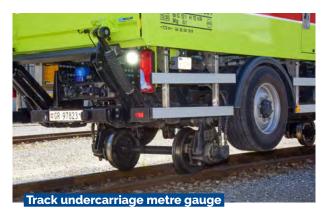

- · Twin axle two-way mechanism for light commercial vehicles, class 9A
- · Hydrostatically driven chassis unit at the front and rear
- Hydraulic lifting mechanism for complete lift-ing of road wheels when on the track
- · Reinforcing elements on the chassis frame dissipate forces that occur
- Two hydraulic motors per axle for propulsion and disc brakes
- Replaceable track wheels and axle shaft for standard (1435 mm) and metre gauge (1000 mm)
- Optimised with a large embankment angle for off-road use as well as for rerailing on ballast-ed tracks
- For operation on steep slopes > 60‰
- Optional lorry with magnetic rail brakes > 60‰
- Optional use of an axle shaft with gear wheel drive possible
- Various configurations possible, such as body with lifting platform/ platform etc.