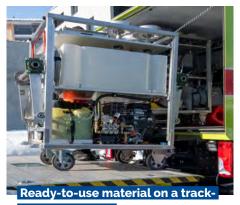

chnologie AG |
|--------------------------------------|-----------------------|
| Туре                                 | HFW 2/2               |
| Chassis                              | MAN / Brand-neutral   |
| Motor power                          | 235 kW                |
| Length                               | 7.6 m                 |
| Width                                | 2.3 m                 |
| Height                               | 3.1 m                 |
| Total weight - road                  | to 18 t               |
| Payload                              | > 4.6 t               |
| Max. speed - rail                    | 40 km/h               |
| Smallest curve radius (narrow gauge) | 43 m                  |
|                                      |                       |









mounted trolley

## **Patrick Willi**Product manager Special vehicles railway technology

Phone +41 52 557 92 87 p.willi@mueller-technologie.ch

## Müller Technologie AG

a subsidiary of Müller Frauenfeld AG Langfeldstrasse 94 8500 Frauenfeld

www.mueller-frauenfeld.ch