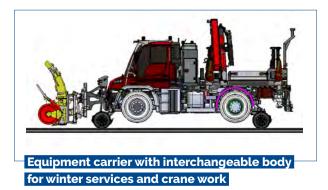

## as equipment carrier

- Multi-purpose vehicle for maintenance work on and around the track
- With fixed or interchangeable platform (10 feet) for various modules
- · Road wheels raised when travelling on track, class 9A
- Track wheels interchangeable, standard (1435 mm), metre gauge (1000 mm) or tram
- Track axles hydraulically driven
- Each axle with service and spring-operated parking brake
- · Various mechanical and hydraulic auxiliary drives possible
- Vehicle can be raised and lowered with hydraulic road chassis
- No further tools required to swap platforms
- Optional rail brake system for trailer operation up to 400 t in combination with rail car or two-way trailer
- Attachment options for various tools on the front, rear and platform

Equipment carrier with various attachment options for modules and equipment

Patrick Willi Product manager

Special vehicles railway technology

Phone +41 52 557 92 87 p.willi@mueller-technologie.ch Müller Technologie AG