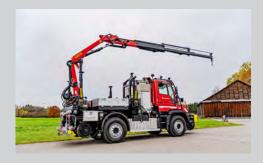

## **Cover picture**

Unimog U527, conversion to two-way vehicle with trailer for the Zentralbahn railway company.