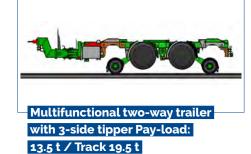

## as equipment carrier

- Multi-purpose vehicle for maintenance work on and around the track
- With fixed or interchangeable platform (10 feet) for various modules
- · Road wheels raised when travelling on track, class 9A
- Track wheels interchangeable, standard (1435 mm), metre gauge (1000 mm) or tram
- Track axles hydraulically driven
- Each axle with service and spring-operated parking brake
- · Various mechanical and hydraulic auxiliary drives possible
- Vehicle can be raised and lowered with hydraulic road chassis
- No further tools required to swap platforms
- Optional rail brake system for trailer operation up to 400 t in combination with rail car or two-way trailer
- Attachment options for various tools on the front, rear and platform