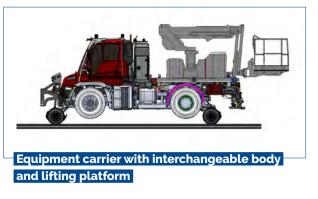

## as equipment carrier

- Multi-purpose vehicle for maintenance work on and around the track
- With fixed or interchangeable platform (10 feet) for various modules
- · Road wheels raised when travelling on track, class 9A
- Track wheels interchangeable, standard (1435 mm), metre gauge (1000 mm) or tram
- Track axles hydraulically driven
- Each axle with service and spring-operated parking brake
- · Various mechanical and hydraulic auxiliary drives possible
- Vehicle can be raised and lowered with hydraulic road chassis
- No further tools required to swap platforms
- Optional rail brake system for trailer operation up to 400 t in combination with rail car or two-way trailer
- Attachment options for various tools on the front, rear and platform

Equipment carrier with various attachment options for modules and equipment

Patrick Willi Product manager

Special vehicles railway technology

Phone +41 52 557 92 87 p.willi@mueller-technologie.ch Müller Technologie AG