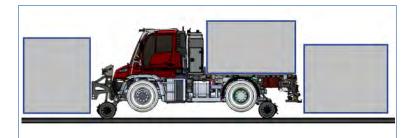

## as equipment carrier

- Multi-purpose vehicle for maintenance work on and around the track
- With fixed or interchangeable platform (10 feet) for various modules
- · Road wheels raised when travelling on track, class 9A
- Track wheels interchangeable, standard (1435 mm), metre gauge (1000 mm) or tram
- Track axles hydraulically driven
- Each axle with service and spring-operated parking brake
- · Various mechanical and hydraulic auxiliary drives possible
- Vehicle can be raised and lowered with hydraulic road chassis
- No further tools required to swap platforms
- Optional rail brake system for trailer operation up to 400 t in combination with rail car or two-way trailer
- Attachment options for various tools on the front, rear and platform

Equipment carrier with various attachment options for modules and equipment

Patrick Willi Product manager

Special vehicles railway technology

Phone +41 52 557 92 87 p.willi@mueller-technologie.ch Müller Technologie AG